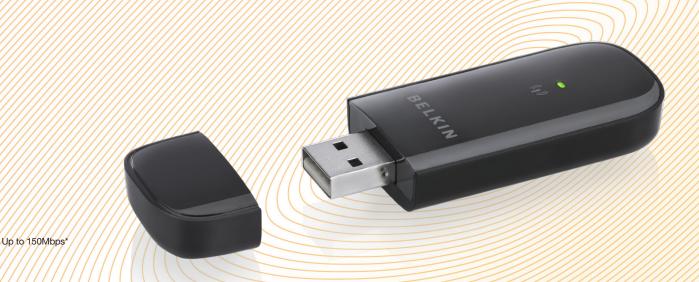

## **BELKIN**®

**WIRELESS USB ADAPTER** 

# N150

System Requirements: PC with available USB port PC running Windows® XP (SP3 or greater), Windows Vista®, or Windows 7 CD-ROM drive

Specifications:

USB 2.0 Interface

Network Standards: IEEE 802.11n (up to 150Mbps\*) IEEE 802.11g (up to 54Mbps\*) IEEE 802.11b (up to 11Mbps\*)